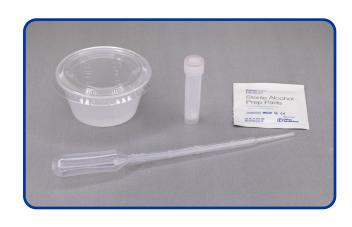

## **Saliva Collection Kit with Cup**

Saliva sample is discharged into the collection cup, then transfered using the disposable pipette into the 2 mL collection tube.

#### Kit Contents:

- Bio Hazard Bag
- 2 mL Collection Tube
- Collection Cup
- Disposable Pipette
- Alcohol Wipe