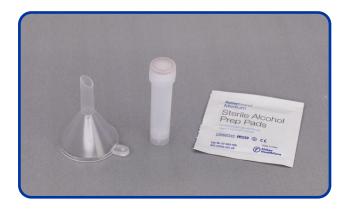

### Saliva Collection Kit with Funnel

Saliva sample is discharged directly into the 2 mL collection tube via the provided funnel.

#### **Kit Contents:**

- Bio Hazard Bag
- 2 mL Collection Tube
- Funnel
- Alcohol Wipe